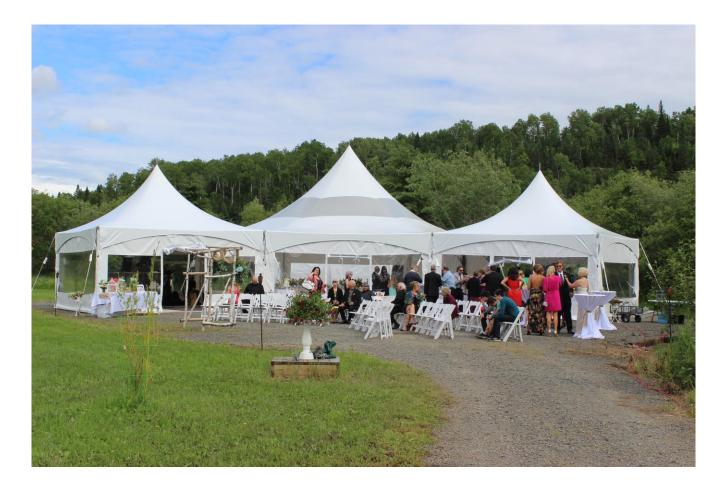

## **ROSE VALLEY DECORATION LIST**

**Our main tent is a marque shape** (6 sides 40x40 – no poles)

ROSE VALLEY DECORATION ITEMS ~ PAGE 1 .... (UPDATED 2021-01-15)

We've added three expansion tents that are 20x20