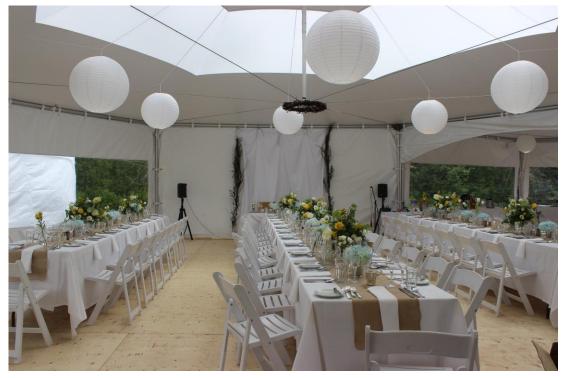

## **ROSE VALLEY DECORATION LIST**

**Our main tent is a marque shape** (6 sides 40x40 – no poles)

ROSE VALLEY DECORATION ITEMS ~ PAGE 1 .... (UPDATED 2021-01-15)

We've added three expansion tents that are 20x20