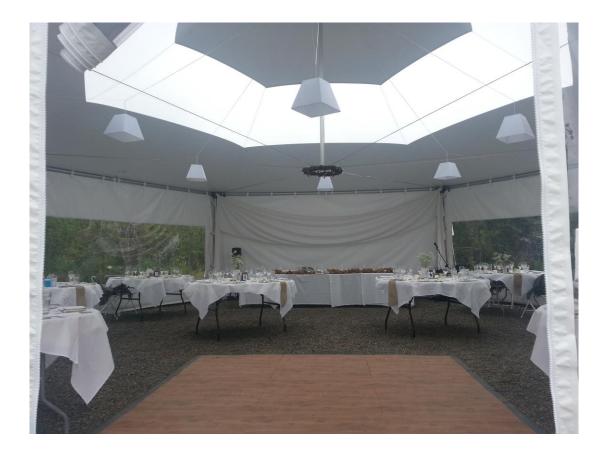

## **ROSE VALLEY DECORATION LIST**

**Our main tent is a marque shape** (6 sides 40x40 – no poles)

ROSE VALLEY DECORATION ITEMS ~ PAGE 1 .... (UPDATED 2021-01-15)

We've added three expansion tents that are 20x20