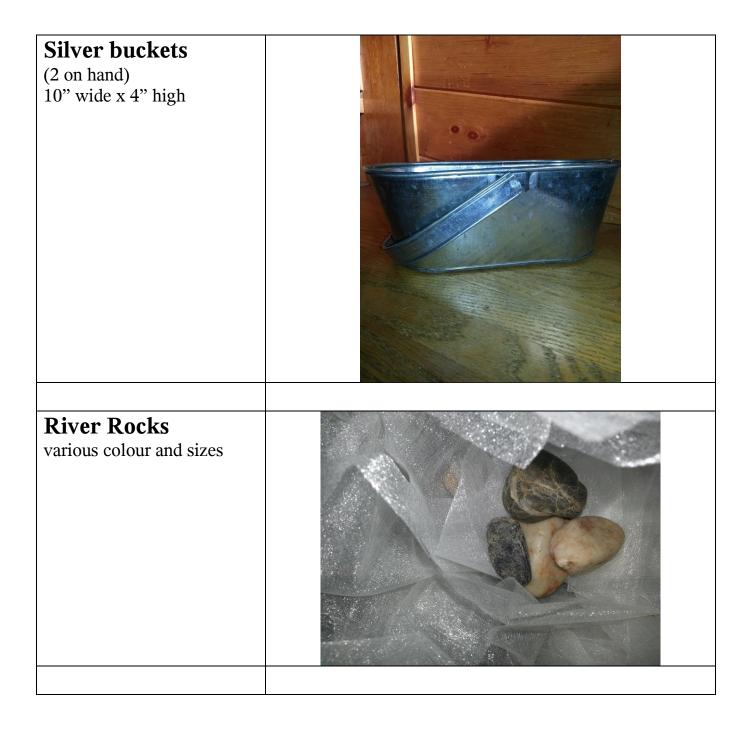

ROSE VALLEY DECORATION ITEMS ~ PAGE 6 .... (UPDATED 2021-01-15)

| White Vase<br>(10 on hand)<br>??" wide x ?" diameter |  |
|------------------------------------------------------|--|
| Silver buckets<br>(6 on hand)<br>12" high            |  |