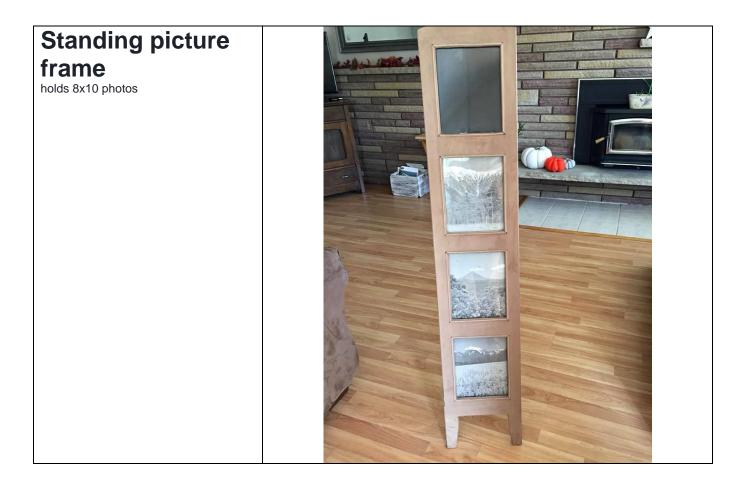

ROSE VALLEY DECORATION ITEMS ~ PAGE 7 .... (UPDATED 2021-01-15)

| Large gold picture<br>frame<br>(one – approx. 44"wide x<br>31" high)<br>Can be used for a photo<br>booth<br>or just for photos |  |
|--------------------------------------------------------------------------------------------------------------------------------|--|
| Burlap Ruffled<br>Garland<br>(two)<br>Approx. 6 feet in length                                                                 |  |