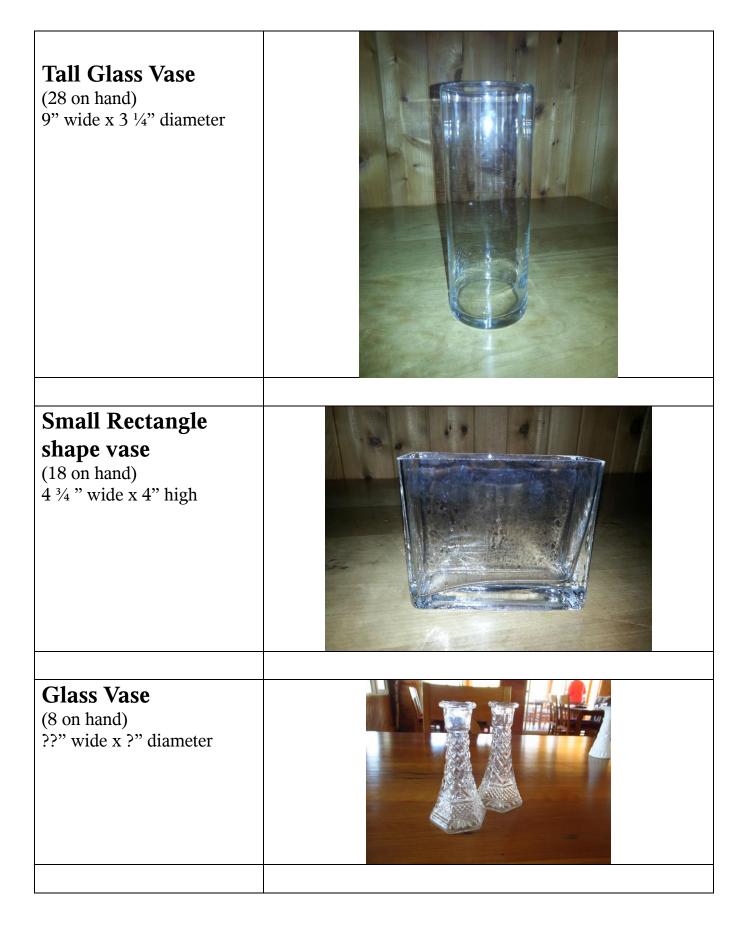

ROSE VALLEY DECORATION ITEMS ~ PAGE 6 .... (UPDATED 2021-01-15)

| White Vase<br>(10 on hand)<br>??" wide x ?" diameter |  |
|------------------------------------------------------|--|
| Silver buckets<br>(6 on hand)<br>12" high            |  |