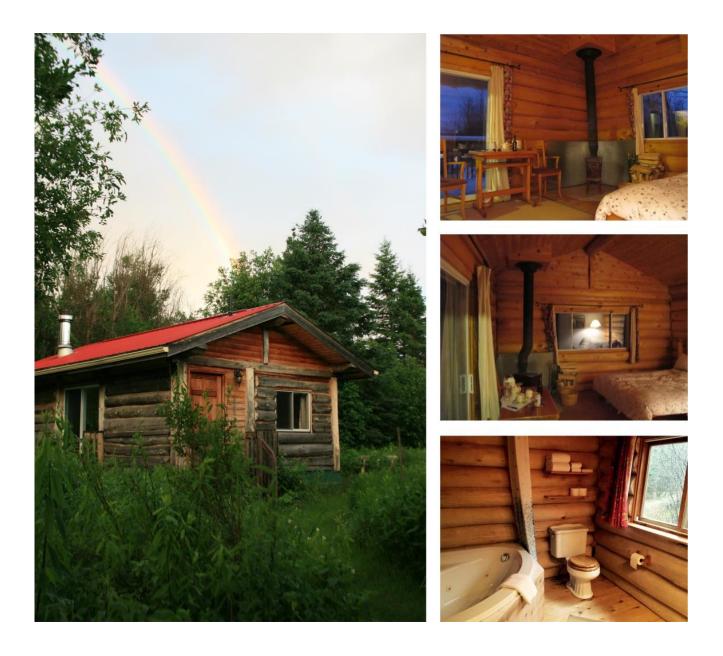

## Two log cabins available for rent

ROSE VALLEY DECORATION ITEMS ~ PAGE 3 .... (UPDATED 2021-01-15)

| Outdoor Birch<br>Arbor<br>(one)<br>– size: 58" wide x 83" high<br>28" deep |  |
|----------------------------------------------------------------------------|--|
| Metal Arbor<br>(one)<br>– size: 67" wide x 93" high<br>12" deep            |  |