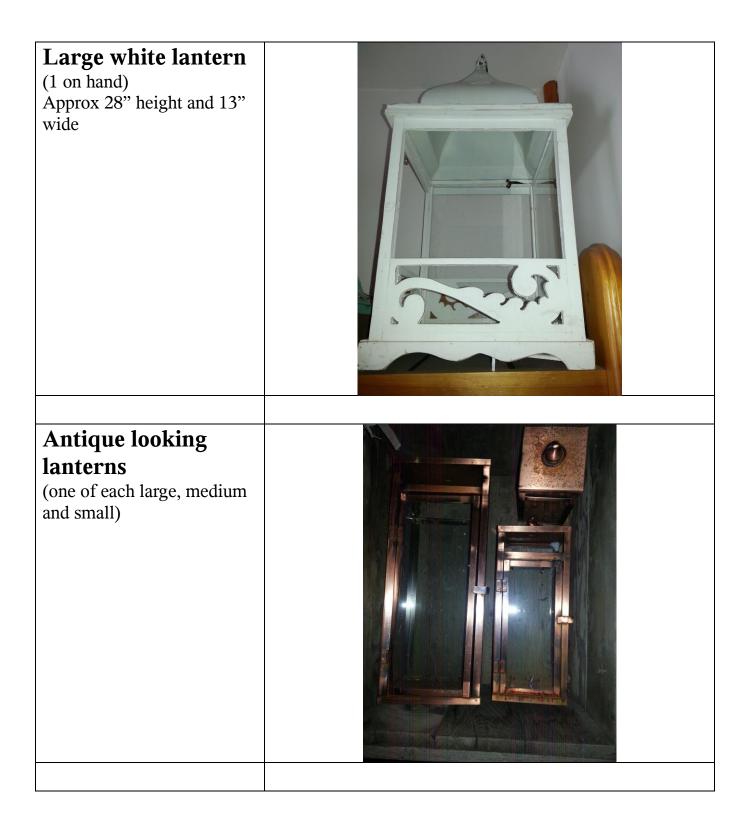

ROSE VALLEY DECORATION ITEMS ~ PAGE 6 .... (UPDATED 2021-01-15)

| White Vase<br>(10 on hand)<br>??" wide x ?" diameter |  |
|------------------------------------------------------|--|
| Silver buckets<br>(6 on hand)<br>12" high            |  |